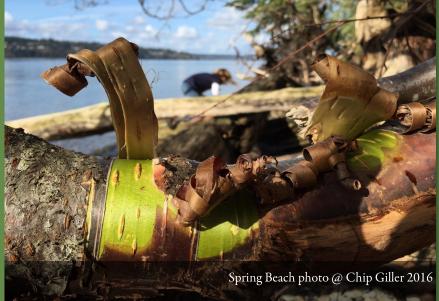

## **PROGRESS MADE IN 2016**

SPRING BEACH: Added three parcels, 24 acres, 677 feet of shoreline POINT HEYER: Added two parcels, 15 acres, 1,640 feet of shoreline DOCKTON FOREST: Added one parcel, 20 acres JUDD CREEK: Added two parcels, 11 acres, 1,100 feet of Judd Creek LOST LAKE: Added one parcel, three acres, 112 feet of shoreline