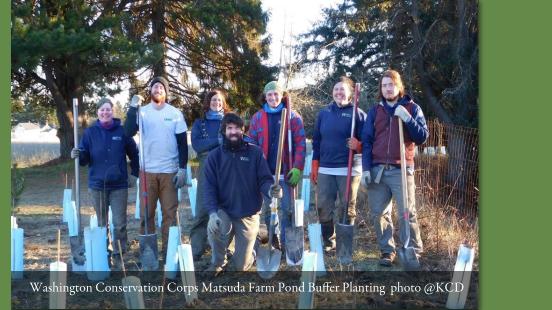

## **STEWARDSHIP WRAP-UP**

Vashon Land Trust stewardship team, our dedicated volunteers, and the Student Conservation Corp summer interns had a VERY productive year!

### In 2016 we ...

- Planted over 2000 native trees and shrubs
- Potted 700 native trees and shrubs for 2017 restoration projects
- Installed 45 logs for fish habitat in the mouth of Judd Creek
- Restored the Matsuda farmhouse

- Organized the buffer planting around the Matsuda pond
- Maintained 22 acres of restoration plantings and 7 miles of trail
- Created Bill's Trail, adding 1.5 miles of trail to Shinglemill Preserve
- Built a 100 foot boardwalk to Fern Cove
- Held 4 volunteer work parties with 78 volunteers
- Collected native seeds and removed invasive species at the Elwha dam removal & habitat restoration project.