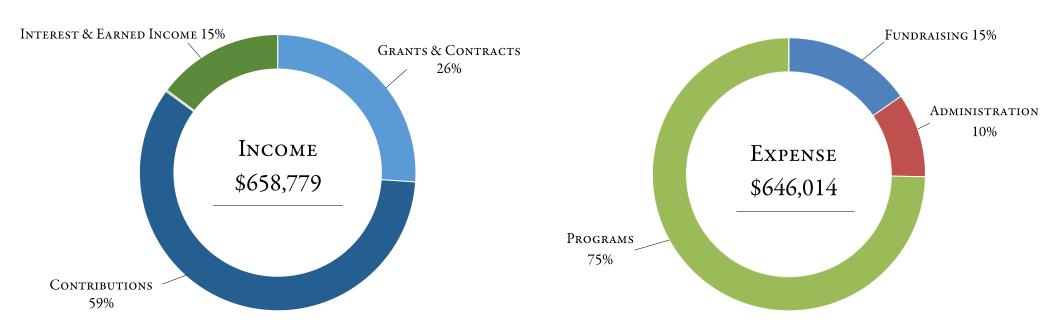

# VASHON-MAURY ISLAND LAND TRUST 2016 Annual Report



# 2016 VASHON LAND TRUST BY THE NUMBERS







## **STEWARDSHIP WRAP-UP**

Vashon Land Trust stewardship team, our dedicated volunteers, and the Student Conservation Corp summer interns had a VERY productive year!

### In 2016 we ...

- Planted over 2000 native trees and shrubs
- Potted 700 native trees and shrubs for 2017 restoration projects
- Installed 45 logs for fish habitat in the mouth of Judd Creek
- Restored the Matsuda farmhouse

## 2016 CONSERVATION REPORT

A new 60 acre community forest, and key additions to existing Island preserves have made for a very busy year. The close of our 26<sup>th</sup> year felt like mile 26 of a marathon, but we are energized and ready to make even more progress on Island conservation in 2017!

We are proud to have passed our 2,000 acres protected milestone in December, thanks to the gene